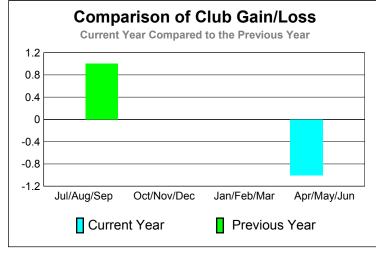

| <u> </u>    |                            |                               |                                   |                                  |                                  |  |  |  |  |
|-------------|----------------------------|-------------------------------|-----------------------------------|----------------------------------|----------------------------------|--|--|--|--|
|             |                            | Club                          | Clubs                             |                                  |                                  |  |  |  |  |
|             |                            | 201                           | 2009-2010                         |                                  |                                  |  |  |  |  |
| Month       | New<br>Club<br><u>Goal</u> | Actual<br>New<br><u>Clubs</u> | Actual<br>Dropped<br><u>Clubs</u> | Gain/<br>Loss of<br><u>Clubs</u> | Gain/<br>Loss of<br><u>Clubs</u> |  |  |  |  |
| Jul/Aug/Sep | 0                          | 0                             | 0                                 | 0                                | 1                                |  |  |  |  |
| Oct/Nov/Dec | 1                          | 0                             | 0                                 | 0                                | 0                                |  |  |  |  |
| Jan/Feb/Mar | 1                          | 0                             | 0                                 | 0                                | 0                                |  |  |  |  |

-1

| Club Results 2010-2011  Goal, New, Dropped, Gain/Loss |                                            |  |  |  |  |  |  |  |
|-------------------------------------------------------|--------------------------------------------|--|--|--|--|--|--|--|
| 1.2                                                   | Cour, New, Dropped, Cump2000               |  |  |  |  |  |  |  |
| 0.8                                                   |                                            |  |  |  |  |  |  |  |
| 0.4                                                   |                                            |  |  |  |  |  |  |  |
| 0                                                     |                                            |  |  |  |  |  |  |  |
| -0.4                                                  |                                            |  |  |  |  |  |  |  |
| -0.8                                                  |                                            |  |  |  |  |  |  |  |
| -1.2                                                  | Jul/Aug/Sep Oct/Nov/Dec Jan/Feb/Mar Others |  |  |  |  |  |  |  |
|                                                       | Goal Actual Dropped Gain Loss              |  |  |  |  |  |  |  |