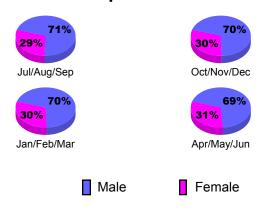

## Gender Comparison 2010-2011

Jan/Feb/Mar

Previous Year

Apr/May/Jun

Oct/Nov/Dec

Current Year