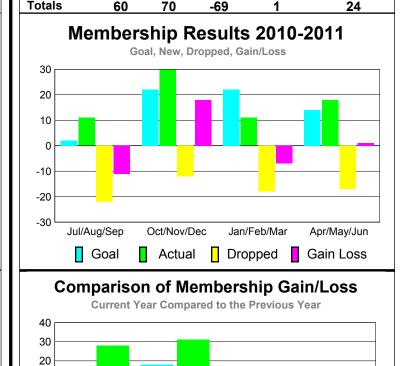

## YTD Status Quo Clubs 2010-2011

Total Status Quo Members

|             | <u>N</u>                   | Member<br>201                | Membership<br>2009-2010          |                                 |                                 |
|-------------|----------------------------|------------------------------|----------------------------------|---------------------------------|---------------------------------|
| Month       | Net<br>Memb<br><u>Goal</u> | Actual<br>New<br><u>Memb</u> | Actual<br>Dropped<br><u>Memb</u> | Gain/<br>Loss of<br><u>Memb</u> | Gain/<br>Loss of<br><u>Memb</u> |
| Jul/Aug/Sep | 2                          | 11                           | -22                              | -11                             | 28                              |
| Oct/Nov/Dec | 22                         | 30                           | -12                              | 18                              | 31                              |
| Jan/Feb/Mar | 22                         | 11                           | -18                              | -7                              | -24                             |
| Apr/May/Jun | 14                         | 18                           | -17                              | 1                               | -11                             |
| Totala      |                            | 70                           |                                  |                                 | 0.4                             |

MEMBERSHIP